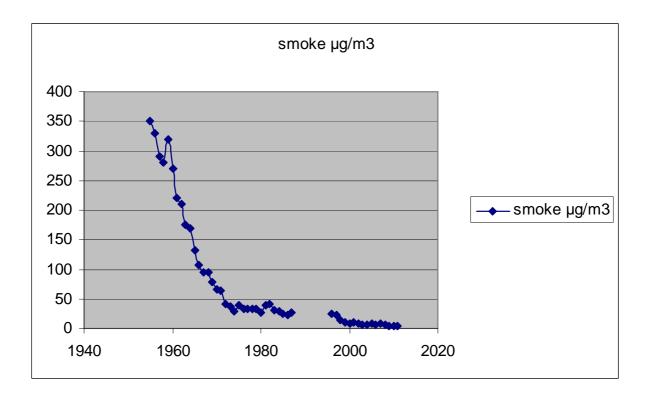

| 0                                               | 0                                                |  |
| centre    | centre    | I               |                                                    |       | 0                                                                   |                                                 |                                                  |  |

<sup>a</sup> i.e. data capture for the monitoring period, in cases where monitoring was only carried out for part of the year.

<sup>b</sup> i.e. data capture for the full calendar year (e.g. if monitoring was carried out for six months the maximum data capture for the full calendar year would be 50%.)

<sup>c</sup> if data capture is less than 90%, include the relevant percentile in brackets

\* Optional





Shown below is the sulphur dioxide trend, which is an annual average. Up to 1988 this was done by wet chemical methods and after 1995 by automatic analysers. The trend show the success of the Clean Air Acts and what can be done if there is political will.

#### 2.2.4 Benzene

Benzene levels are measured by pumped tube at the Sheffield Centre site. The data is available in the non-automatic hydrocarbon network archive.

No data is available for running annual mean values. The measured levels are low

annual mean levels of  $0.6\mu g/m^3$  for 2011.

#### 2.2.5 Other pollutants monitored

PM2.5 is measured at GH2 at Tinsley Infant School using a TEOM with PM2.5 head. No correction factors have been applied to the data. The DEFRA site at Sheffield Centre also monitors PM2.5 using TEOM FDMS.