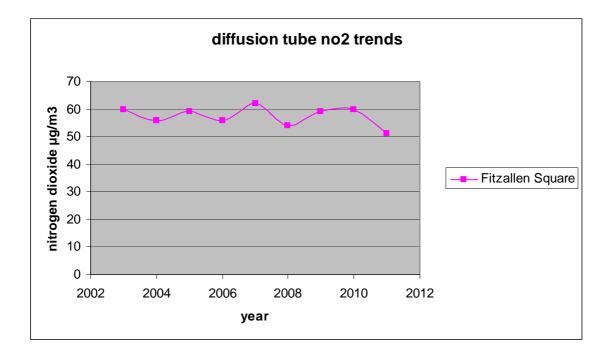

#### **List of Figures**

Figure 1.1 Map of AQMA Boundaries

Figure 2.1 Map(s) of Automatic Monitoring Sites

Figure 2.2 Trends in Annual Mean Nitrogen Dioxide Concentrations measured at

**Diffusion Tube Monitoring Sites** 