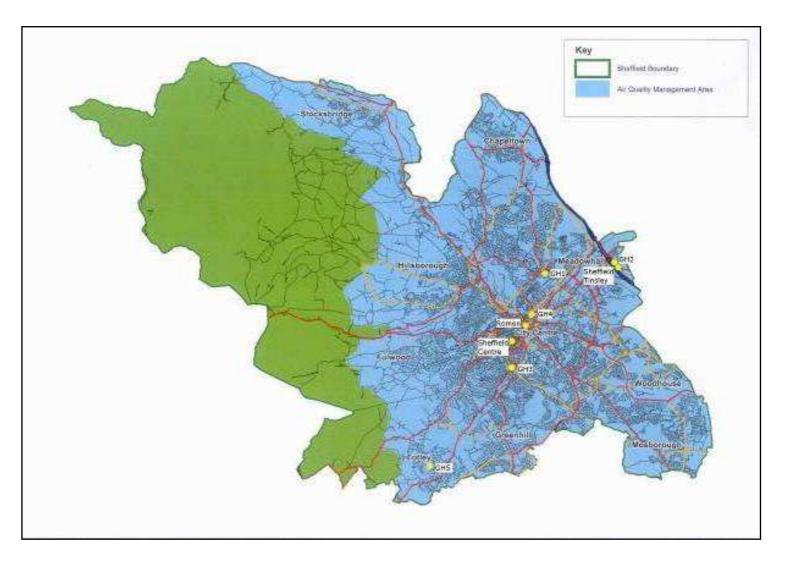

For this reason an Air Quality Management Area (AQMA), covering the whole of the urban area, has previously been designated for nitrogen dioxide (annual mean objective), for nitrogen dioxide (hourly mean objective) and PM10 (24 hour mean).

#### **List of Figures**

Figure 1.1 Map of AQMA Boundaries

Figure 2.1 Map(s) of Automatic Monitoring Sites

Figure 2.2 Trends in Annual Mean Nitrogen Dioxide Concentrations measured at

**Diffusion Tube Monitoring Sites** 