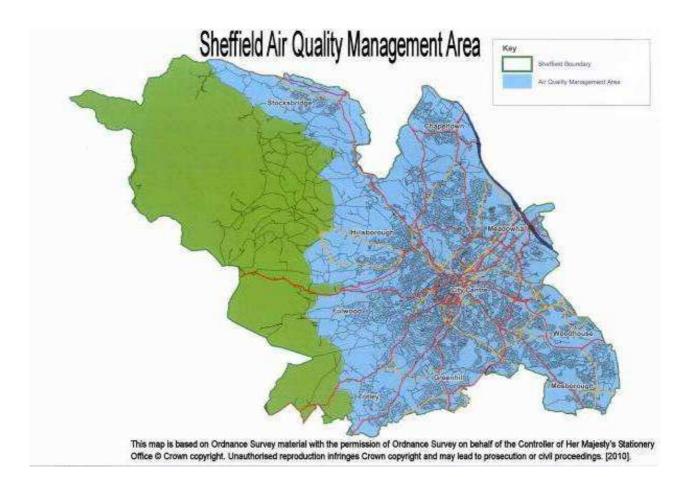

For this reason an Air Quality Management Area (AQMA), covering the whole of the urban area, has previously been designated for nitrogen dioxide (annual mean objective), for nitrogen dioxide (hourly mean objective) and PM10 (24 hour mean).

#### **List of Figures**

Figure 1.1 Map of AQMA Boundaries

Figure 2.1 Map(s) of Automatic Monitoring Sites

Figure 2.2 Trends in Annual Mean Nitrogen Dioxide Concentrations measured at

**Diffusion Tube Monitoring Sites** 