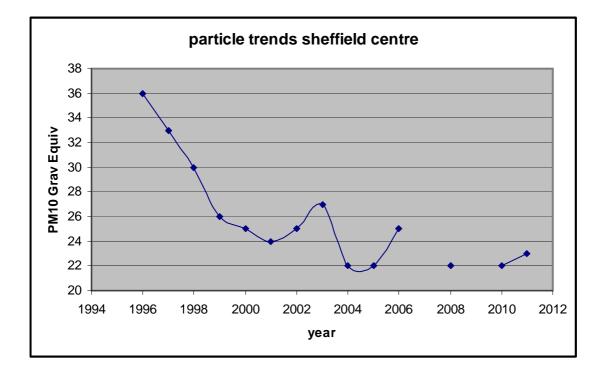

Figure 2.3 Trends in Annual Mean PM<sub>10</sub> Concentrations

Figure 2.4 Trends in SO<sub>2</sub> Concentrations